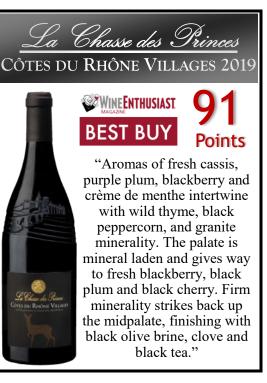

## La Chasse des Princes Côtes du Rhône Villages 2019

"Aromas of fresh cassis, purple plum, blackberry and crème de menthe intertwine with wild thyme, black peppercorn, and granite minerality. The palate is mineral laden and gives way to fresh blackberry, black plum and black cherry. Firm minerality strikes back up the midpalate, finishing with black olive brine, clove and black tea."