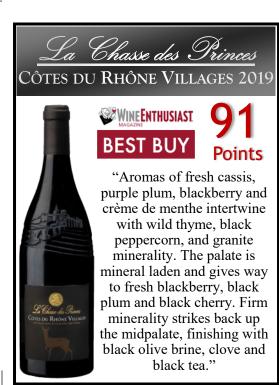

## La Chasse des Princes Côtes du Rhône Villages 2019

**WINEENTHUSIAST BEST BUY** 

purple plum, blackberry and crème de menthe intertwine with wild thyme, black peppercorn, and granite minerality. The palate is mineral laden and gives way to fresh blackberry, black plum and black cherry. Firm minerality strikes back up the midpalate, finishing with black olive brine, clove and black tea."