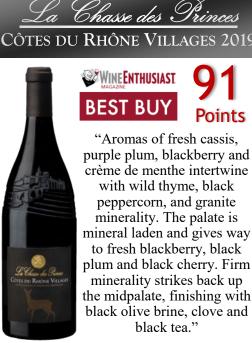

## La Chasse des Princes Côtes du Rhône Villages 2019

"Aromas of fresh cassis, purple plum, blackberry and crème de menthe intertwine with wild thyme, black peppercorn, and granite minerality. The palate is mineral laden and gives way to fresh blackberry, black plum and black cherry. Firm minerality strikes back up the midpalate, finishing with black olive brine, clove and black tea."